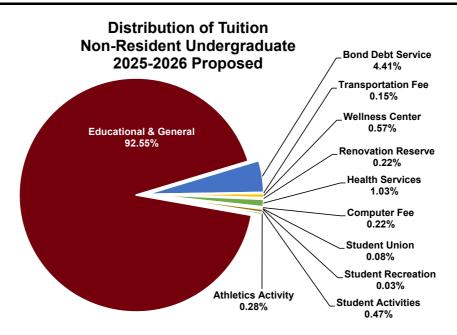

#### **Columbia Tuition Rates**

|                             | Proposed Full-Time Tuition | Increase/ (Decrease) |
|-----------------------------|----------------------------|----------------------|
|                             | per Semester               | FY2025 to FY2026     |
| Undergraduate Resident      | \$ 6,144                   | \$ 0                 |
| Undergraduate Non-Resident  | \$ 18,494                  | \$ 545               |
| Graduate Resident           | \$ 6,867                   | \$ O                 |
| Pharmacy Resident (annual)  | \$ 27,372                  | \$ O                 |
| Law Resident                | \$ 10,161                  | \$ O                 |
| School of Medicine Resident | \$ 21,444                  | \$ O                 |