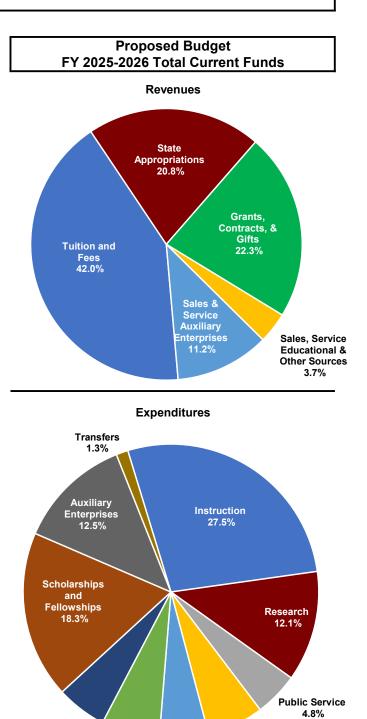

### **USC SYSTEM**

The USC Columbia total current funds revenue budget comprises 78.3% of the total USC system budget. In FY2026, for the Columbia campus, tuition and fees account for 43.9% of the total budget with state appropriations providing 17.8% of funds. Overall total current funds revenue for the Columbia campus increases by 10.6% in FY2026. Columbia expenditures that directly impact the institutional mission of teaching, research, academic support activity, and public service are 72.3% of total expense at \$1.305 billion.

Across the system, tuition and fees account for 42.0% of the total budget with state appropriations providing 20.8% of funds. The total current fund revenue budget increases by 9.6% at \$201.9 million from FY2025 to FY2026. System wide expenditures that directly impact the institutional mission of teaching, research, academic support activity, and public service are 74.3% of total expenses at \$1.709 billion. Total current funds expenditures for the system are proposed to increase by \$200.2 million.

| Proposed Budget                                                                                        |                                                                                                                                                                                               |
|--------------------------------------------------------------------------------------------------------|-----------------------------------------------------------------------------------------------------------------------------------------------------------------------------------------------|
| FY 2025-2026 Revenu                                                                                    | les                                                                                                                                                                                           |
| Revenues                                                                                               |                                                                                                                                                                                               |
| Tuition and Fees                                                                                       | 060 /32 277                                                                                                                                                                                   |
| State Appropriations                                                                                   | 969,432,277<br>480,215,166                                                                                                                                                                    |
| Grants, Contracts, & Gifts                                                                             |                                                                                                                                                                                               |
| Sales, Service Educational & Other                                                                     | 513,156,278                                                                                                                                                                                   |
| Sources                                                                                                | 83,900,555                                                                                                                                                                                    |
| Sales & Service Auxiliary                                                                              | , ,                                                                                                                                                                                           |
| Enterprises                                                                                            | 259,142,927                                                                                                                                                                                   |
| Total Revenues                                                                                         | 2,305,847,203                                                                                                                                                                                 |
| Fall 2024 Headcount Enro                                                                               | ollment                                                                                                                                                                                       |
| Includes undergraduate, graduate and profes                                                            | sional students                                                                                                                                                                               |
| USC Columbia                                                                                           | 38,503                                                                                                                                                                                        |
| USC Aiken                                                                                              | 4,018                                                                                                                                                                                         |
| USC Beaufort                                                                                           | 2,204                                                                                                                                                                                         |
| USC Upstate                                                                                            | 4,907                                                                                                                                                                                         |
| USC Lancaster                                                                                          | 2,591                                                                                                                                                                                         |
| USC Salkehatchie                                                                                       | 787                                                                                                                                                                                           |
| USC Sumter                                                                                             | 1,804                                                                                                                                                                                         |
| USC Union                                                                                              | 1,353                                                                                                                                                                                         |
| TOTAL                                                                                                  | 56,167                                                                                                                                                                                        |
| =                                                                                                      |                                                                                                                                                                                               |
| Proposed Budget                                                                                        |                                                                                                                                                                                               |
| -<br>Proposed Budget<br>FY 2025-2026 Expendit                                                          | ures                                                                                                                                                                                          |
|                                                                                                        | ures                                                                                                                                                                                          |
| FY 2025-2026 Expendit                                                                                  | ures<br>632,116,033                                                                                                                                                                           |
| FY 2025-2026 Expendit<br>Expenditures<br>Instruction<br>Research                                       | 632,116,033<br>277,302,529                                                                                                                                                                    |
| FY 2025-2026 Expendit<br>Expenditures<br>Instruction<br>Research<br>Public Service                     | 632,116,033                                                                                                                                                                                   |
| FY 2025-2026 Expendit<br>Expenditures<br>Instruction<br>Research<br>Public Service<br>Academic Support | 632,116,033<br>277,302,529<br>111,220,067<br>143,406,250                                                                                                                                      |
| FY 2025-2026 Expendit<br>Expenditures<br>Instruction<br>Research<br>Public Service                     | 632,116,033<br>277,302,529<br>111,220,067<br>143,406,250<br>123,737,893                                                                                                                       |
| FY 2025-2026 Expendit                                                                                  | 632,116,033<br>277,302,529<br>111,220,067<br>143,406,250                                                                                                                                      |
| FY 2025-2026 Expendit                                                                                  | 632,116,033<br>277,302,529<br>111,220,067<br>143,406,250<br>123,737,893<br>147,076,778                                                                                                        |
| FY 2025-2026 Expendit                                                                                  | 632,116,033<br>277,302,529<br>111,220,067<br>143,406,250<br>123,737,893<br>147,076,778<br>125,562,741                                                                                         |
| FY 2025-2026 Expendit                                                                                  | 632,116,033<br>277,302,529<br>111,220,067<br>143,406,250<br>123,737,893<br>147,076,778<br>125,562,741<br>421,279,031                                                                          |
| FY 2025-2026 Expendit                                                                                  | 632,116,033<br>277,302,529<br>111,220,067<br>143,406,250<br>123,737,893<br>147,076,778<br>125,562,741<br>421,279,031<br>287,539,744                                                           |
| FY 2025-2026 Expendit                                                                                  | 632,116,033<br>277,302,529<br>111,220,067<br>143,406,250<br>123,737,893<br>147,076,778<br>125,562,741<br>421,279,031<br>287,539,744<br>30,405,466                                             |
| FY 2025-2026 Expendit                                                                                  | 632,116,033<br>277,302,529<br>111,220,067<br>143,406,250<br>123,737,893<br>147,076,778<br>125,562,741<br>421,279,031<br>287,539,744<br>30,405,466<br>2,299,646,531<br><b>26</b>               |
| FY 2025-2026 Expendit                                                                                  | 632,116,033<br>277,302,529<br>111,220,067<br>143,406,250<br>123,737,893<br>147,076,778<br>125,562,741<br>421,279,031<br>287,539,744<br>30,405,466<br>2,299,646,531<br><b>26</b>               |
| FY 2025-2026 Expendit                                                                                  | 632,116,033<br>277,302,529<br>111,220,067<br>143,406,250<br>123,737,893<br>147,076,778<br>125,562,741<br>421,279,031<br>287,539,744<br>30,405,466<br>2,299,646,531<br><b>26</b><br>1<br>3,959 |
| FY 2025-2026 Expendit                                                                                  | 632,116,033<br>277,302,529<br>111,220,067<br>143,406,250<br>123,737,893<br>147,076,778<br>125,562,741<br>421,279,031<br>287,539,744<br>30,405,466<br>2,299,646,531                            |