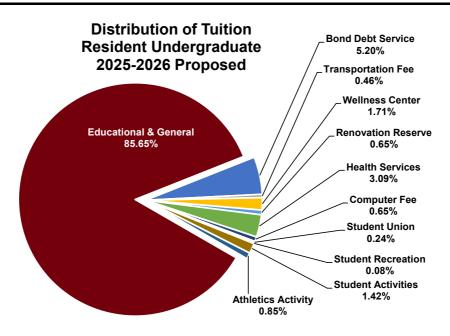

#### **Columbia Tuition Rates**

|                             | Proposed Full-Time Tuition | Increase/ (Decrease) |
|-----------------------------|----------------------------|----------------------|
|                             | per Semester               | FY2025 to FY2026     |
| Undergraduate Resident      | \$ 6,144                   | \$ 0                 |
| Undergraduate Non-Resident  | \$ 18,494                  | \$ 545               |
| Graduate Resident           | \$ 6,867                   | \$ O                 |
| Pharmacy Resident (annual)  | \$ 27,372                  | \$ O                 |
| Law Resident                | \$ 10,161                  | \$ O                 |
| School of Medicine Resident | \$ 21,444                  | \$ O                 |